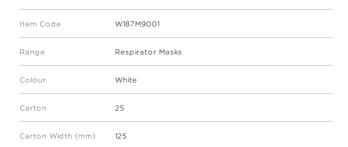

## RETAIL PACK | 25 PIECES EXTRA LARGE | FITCLIPTM | D95 P2 RESPIRATOR MASK

The Detmold Medical D95 EXTRA LARGE Face Mask is a singleuse P2 respirator mask to protect those working in hospitals, healthcare, and clinical environments.

The face mask is designed to filter out non-oil based airborne particles

What's In The Retail Pack?

The retail pack contains 25 EXTRA LARGE D95 P2 Respirator Face Masks.

View this product's technical details here.

## More info online

| Carton Length (mm)           | 165                                                                          |
|------------------------------|------------------------------------------------------------------------------|
| Carton Height (mm)           | 105                                                                          |
| Carton Gross Weight (kg)     | 0.2                                                                          |
| MOQ - Stock                  | 25                                                                           |
| Manufacturing certifications | This product is made in an ISO: 13485 medical device manufacturing facility. |