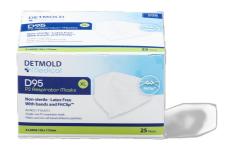

## RETAIL PACK | 25 PIECES EXTRA LARGE | FITCLIPTM | D95 P2 RESPIRATOR MASK

The Detmold Medical D95 EXTRA LARGE Face Mask is a singleuse P2 respirator mask to protect those working in hospitals, healthcare, and clinical environments.

The face mask is designed to filter out non-oil based airborne particles

What's In The Retail Pack?

The retail pack contains 25 EXTRA LARGE D95 P2 Respirator Face Masks.

View this product's technical details here.